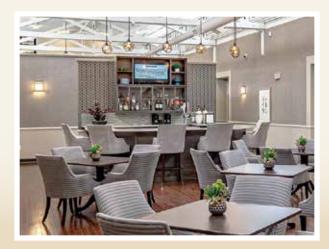

## One-of-a-kind Luxury Assisted Living

- On the National Registry of Historic Places, Located in the Historic "Mansion Row" District of New Albany
- Spacious living spaces with modern amenities
- Multiple Floor Plans to choose from
- An abundance of natural lighting with high ceilings throughout the community
- Chef/full service dining included
- Movie Theater, Game Room, Yoga/Fitness Center, Full Service Salon, Bar/Lounge, Library with computers, Chapel, Courtyard, Walking Park with Pet-Friendly areas
- Life Enrichment programs and activities to meet social and spiritual needs
- Nursing staff available to meet resident daily needs
- Transportation provided to medical appointments, shopping, and outings
- Weekly Housekeeping and Laundry
- Utilities, Basic Cable, and Wi-Fi included