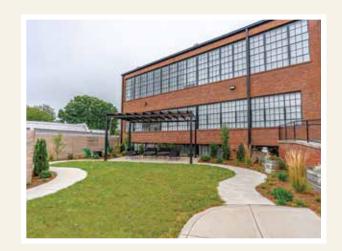

## One-of-a-kind Luxury Assisted Living

- On the National Registry of Historic Places, Located in the Historic "Mansion Row" District of New Albany
- Spacious living spaces with modern amenities
- Multiple Floor Plans to choose from
- An abundance of natural lighting with high ceilings throughout the community
- Chef/full service dining included
- Movie Theater, Game Room, Yoga/Fitness Center, Full Service Salon, Bar/Lounge, Library with computers, Chapel, Courtyard, Walking Park with Pet-Friendly areas
- Life Enrichment programs and activities to meet social and spiritual needs
- Nursing staff available to meet resident daily needs
- Transportation provided to medical appointments, shopping, and outings
- Weekly Housekeeping and Laundry
- Utilities, Basic Cable, and Wi-Fi included