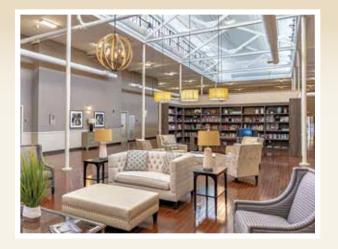

## One-of-a-kind Luxury Assisted Living

- On the National Registry of Historic Places, Located in the Historic "Mansion Row" District of New Albany
- Spacious living spaces with modern amenities
- Multiple Floor Plans to choose from
- An abundance of natural lighting with high ceilings throughout the community
- Chef/full service dining included
- Movie Theater, Game Room, Yoga/Fitness Center, Full Service Salon, Bar/Lounge, Library with computers, Chapel, Courtyard, Walking Park with Pet-Friendly areas
- Life Enrichment programs and activities to meet social and spiritual needs
- Nursing staff available to meet resident daily needs
- Transportation provided to medical appointments, shopping, and outings
- Weekly Housekeeping and Laundry
- Utilities, Basic Cable, and Wi-Fi included