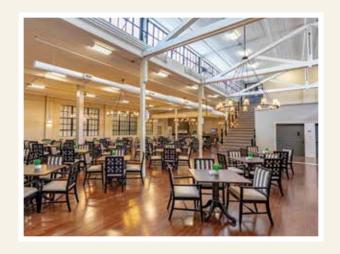

## One-of-a-kind Luxury Assisted Living

- On the National Registry of Historic Places, Located in the Historic "Mansion Row" District of New Albany
- Spacious living spaces with modern amenities
- Multiple Floor Plans to choose from
- An abundance of natural lighting with high ceilings throughout the community
- Chef/full service dining included
- Movie Theater, Game Room, Yoga/Fitness Center, Full Service Salon, Bar/Lounge, Library with computers, Chapel, Courtyard, Walking Park with Pet-Friendly areas
- Life Enrichment programs and activities to meet social and spiritual needs
- Nursing staff available to meet resident daily needs
- Transportation provided to medical appointments, shopping, and outings
- Weekly Housekeeping and Laundry
- Utilities, Basic Cable, and Wi-Fi included