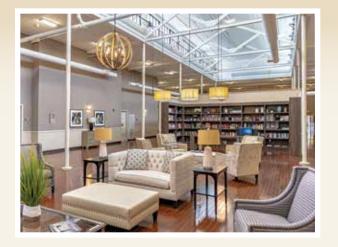

## One-of-a-kind Luxury Assisted Living

- On the National Registry of Historic Places, Located in the Historic "Mansion Row" District of New Albany
- Spacious living spaces with modern amenities
- Multiple Floor Plans to choose from
- An abundance of natural lighting with high ceilings throughout the community
- Chef/full service dining included
- Movie Theater, Game Room, Yoga/Fitness Center, Full Service Salon, Bar/Lounge, Library with computers, Chapel, Courtyard, Walking Park with Pet-Friendly areas
- Life Enrichment programs and activities to meet social and spiritual needs
- Nursing staff available to meet resident daily needs
- Transportation provided to medical appointments, shopping, and outings
- Weekly Housekeeping and Laundry
- Utilities, Basic Cable, and Wi-Fi included