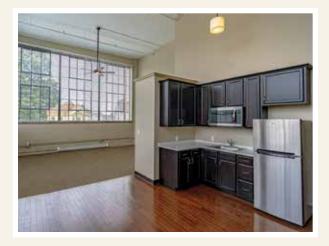

## One-of-a-kind Luxury Assisted Living

- On the National Registry of Historic Places, Located in the Historic "Mansion Row" District of New Albany
- Spacious living spaces with modern amenities
- Multiple Floor Plans to choose from
- An abundance of natural lighting with high ceilings throughout the community
- Chef/full service dining included
- Movie Theater, Game Room, Yoga/Fitness Center, Full Service Salon, Bar/Lounge, Library with computers, Chapel, Courtyard, Walking Park with Pet-Friendly areas
- Life Enrichment programs and activities to meet social and spiritual needs
- Nursing staff available to meet resident daily needs
- Transportation provided to medical appointments, shopping, and outings
- Weekly Housekeeping and Laundry
- Utilities, Basic Cable, and Wi-Fi included