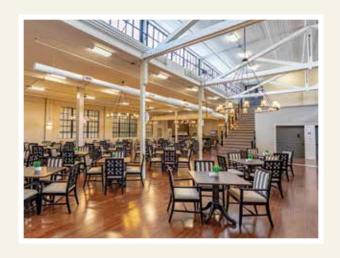

## One-of-a-kind Luxury Assisted Living

- On the National Registry of Historic Places, Located in the Historic "Mansion Row" District of New Albany
- Spacious living spaces with modern amenities
- Multiple Floor Plans to choose from
- An abundance of natural lighting with high ceilings throughout the community
- Chef/full service dining included
- Movie Theater, Game Room, Yoga/Fitness Center, Full Service Salon, Bar/Lounge, Library with computers, Chapel, Courtyard, Walking Park with Pet-Friendly areas
- Life Enrichment programs and activities to meet social and spiritual needs
- Nursing staff available to meet resident daily needs
- Transportation provided to medical appointments, shopping, and outings
- Weekly Housekeeping and Laundry
- Utilities, Basic Cable, and Wi-Fi included